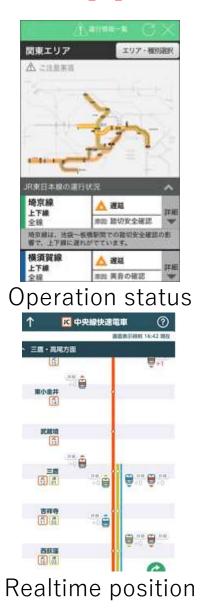

# Train situation

NUMBER OF

NOT N

8999999998

IN RECO

列前加級

Train situation

Station map