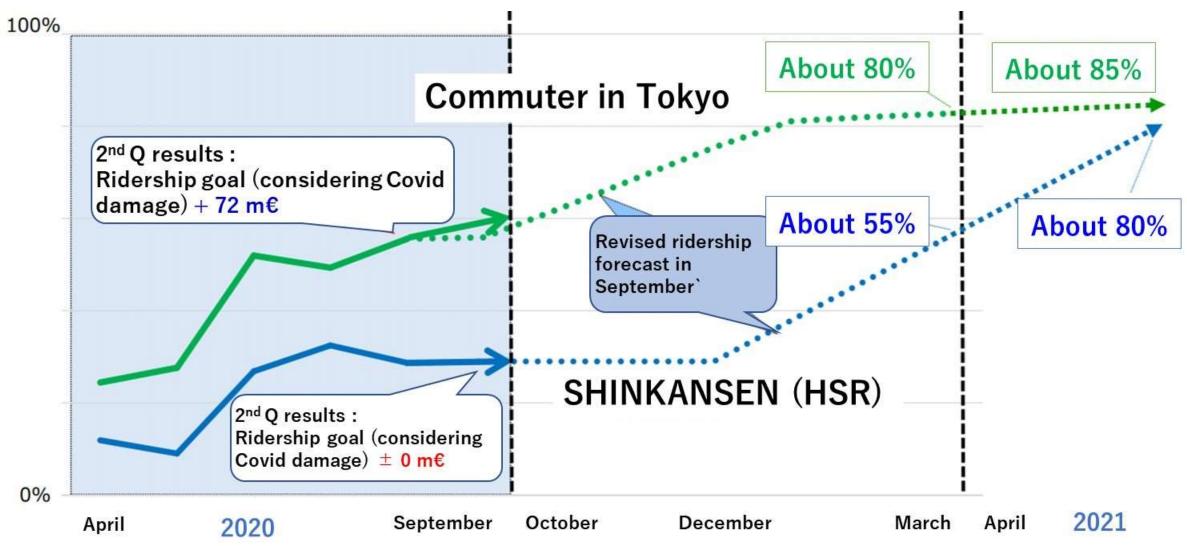

# Rail transport revenue 2<sup>nd</sup> Q results and FY2021 forecast

\*As the effect of the COVID-19 pandemic on basic revenues cannot be accurately estimated at the present juncture, it has been treated as special factor.