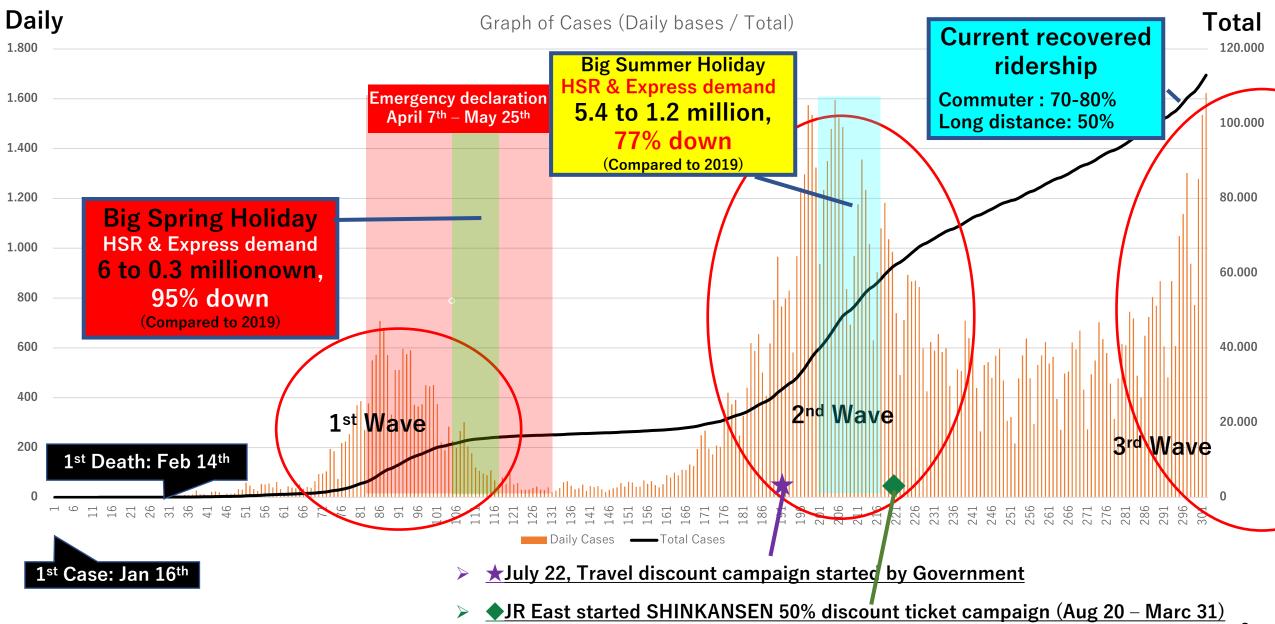

### **Big damage to JR East**

→ JRE forecast FY 2020 income will be about € 4.4 billion deficit.
Note: FY2018 was € 3.8 billion profit, FY2019 was € 2.7 billion Euro profit
Note: JR East has never received any financial support from government

Passenger kilometers in FY 2020 is forecasted:

SHINKANSEN: -64% ( 33.5 bn to 8.2 bn)TOKYO Area: -27% (107.2 bn to 77.8 bn)Others: -32% ( 5.5 bn to 3.8 bn)Total: -34% (135.4 bn to 89.7 bn)

\*As the effect of the COVID-19 pandemic on basic revenues cannot be accurately estimated at the present juncture, it has been treated as special factor.