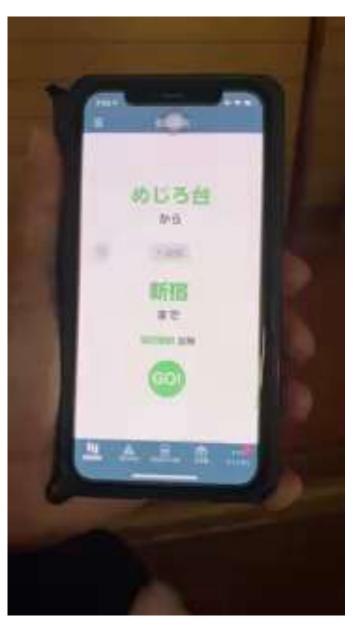

#### "JR East App" achieve direct connection to customer

| 880285           |            |                      | 2.4      |  |
|------------------|------------|----------------------|----------|--|
| CHICK SALVENING  | 145308     | 1.144                |          |  |
| 141              | 10.00      | 0010                 | (0.0)    |  |
| 0 ==             |            | 11.00                | 11.00    |  |
| 0 ±#             |            | 1122                 | 12       |  |
| 0.11             |            | 1141                 | 100      |  |
| 0 1111           |            | 12.54                | 12       |  |
| ATTA BRADE       |            |                      |          |  |
| 0.411            |            | 18/2                 | 12       |  |
| 0 - nriilinh     |            | 1249                 | 1        |  |
| 0 = 11           |            | 14.02                | 6 E.     |  |
| 0.02             |            | 1401                 | 12       |  |
| 0/01             |            | 1410                 | 1        |  |
| 0 t09+t00        |            | 13                   | 1 2      |  |
| 0 intra          |            | 1440                 | -        |  |
| EFS NUME         |            | 10.01                |          |  |
| 0 111            |            | 12.20                | -        |  |
| <b>0</b> (0.5.5) |            |                      | Linn - 1 |  |
| 0.40             |            | 000000000000000      |          |  |
| 0.58             | 0000020111 |                      |          |  |
| 0 tull           |            | 1010-0010-0110-011-0 |          |  |