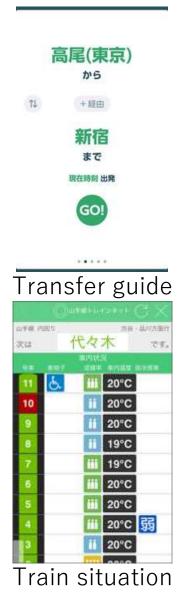

#### "JR East App" achieve direct connection to customer

| 880285           |            |                      | 2.4      |  |
|------------------|------------|----------------------|----------|--|
| CHICK SALVENING  | 145308     | 1.144                |          |  |
| 141              | 10.00      | 0010                 | (0.0)    |  |
| 0 ==             |            | 11.00                | 11.00    |  |
| 0 ±#             |            | 1122                 | 12       |  |
| 0.11             |            | 1141                 | 100      |  |
| 0 1111           |            | 12.54                | 12       |  |
| ATTA BRADE       |            |                      |          |  |
| 0.411            |            | 18/2                 | 12       |  |
| 0 - nriilinh     |            | 1249                 | 1        |  |
| 0 = 11           |            | 14.02                | 6 E.     |  |
| 0.02             |            | 1401                 | 12       |  |
| 0/01             |            | 1410                 | 1        |  |
| 0 t09+t00        |            | 13                   | 1 2      |  |
| 0 intra          |            | 1440                 | -        |  |
| EFS NUME         |            | 10.01                |          |  |
| 0 111            |            | 12.20                | -        |  |
| <b>0</b> (0.5.5) |            |                      | Linn - 1 |  |
| 0.40             |            | 000000000000000      |          |  |
| 0.58             | 0000020111 |                      |          |  |
| 0 tull           |            | 1010-0010-0110-011-0 |          |  |