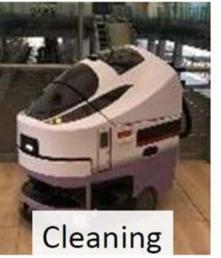

# Robots at "Takanawa Gateway" Station

# 2020-03-14 opened

Implemented a service experiment using a robot

https://travel.watch.i mpress.co.jp/docs/ne ws/1267872.html

https://news.panason ic.com/jp/topics/2038 63.html

Guidance Al

Disinfectant spray